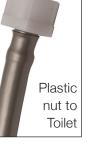

## Decorative Flexible Stainless Steel Braided Supply Lines FOR USE WITH 3/8" O.D. SUPPLY VALVES – antimicrobial, resistant to most household cleaners

| ITEM       | LENGTH          | HOOKUP    | SPECIFICATION         | LIST PRICE |
|------------|-----------------|-----------|-----------------------|------------|
| 129-SS-    | 3/8" O.D. x 9"  | Faucet    | Metal Nut             | \$20.00    |
| 130-SS-    | 3/8" O.D. x 12" | Faucet    | Metal Nut             | \$20.00    |
| 132-SS-    | 3/8" O.D. x 16" | Faucet    | Metal Nut             | \$21.00    |
| 136-SS-    | 3/8" O.D. x 20" | Faucet    | Metal Nut             | \$23.00    |
| 137-SS-    | 3/8" O.D. x 30" | Faucet    | Metal Nut             | \$41.00    |
| 138-SS-    | 3/8" O.D. x 36" | Faucet    | Metal Nut             | \$52.00    |
| 177-SS-    | 3/8" O.D. x 20" | Extension | 3/8" O.D. Male        | \$26.00    |
| 159-SS-    | 3/8" O.D. x 9"  | Toilet    | Plastic Nut to Toilet | \$24.00    |
| 156-SS-    | 3/8" O.D. x 12" | Toilet    | Plastic Nut to Toilet | \$24.00    |
| 157-SS-    | 3/8" O.D. x 20" | Toilet    | Plastic Nut to Toilet | \$26.00    |
| 159-MN-SS- | 3/8" O.D. x 9"  | Toilet    | Metal Nut to Toilet   | \$29.00    |
| 156-MN-SS- | 3/8" O.D. x 12" | Toilet    | Metal Nut to Toilet   | \$29.00    |
| 157-MN-SS- | 3/8" O.D. x 20" | Toilet    | Metal Nut to Toilet   | \$30.00    |