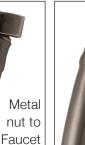

## Decorative Flexible Stainless Steel Braided Supply Lines FOR USE WITH 3/8" O.D. SUPPLY VALVES – antimicrobial, resistant to most household cleaners

| ITEM       | LENGTH          | HOOKUP    | SPECIFICATION         | LIST PRICE |
|------------|-----------------|-----------|-----------------------|------------|
| 129-SS-    | 3/8" O.D. x 9"  | Faucet    | Metal Nut             | \$20.00    |
| 130-SS-    | 3/8" O.D. x 12" | Faucet    | Metal Nut             | \$20.00    |
| 132-SS-    | 3/8" O.D. x 16" | Faucet    | Metal Nut             | \$21.00    |
| 136-SS-    | 3/8" O.D. x 20" | Faucet    | Metal Nut             | \$23.00    |
| 137-SS-    | 3/8" O.D. x 30" | Faucet    | Metal Nut             | \$41.00    |
| 138-SS-    | 3/8" O.D. x 36" | Faucet    | Metal Nut             | \$52.00    |
| 177-SS-    | 3/8" O.D. x 20" | Extension | 3/8" O.D. Male        | \$26.00    |
| 159-SS-    | 3/8" O.D. x 9"  | Toilet    | Plastic Nut to Toilet | \$24.00    |
| 156-SS-    | 3/8" O.D. x 12" | Toilet    | Plastic Nut to Toilet | \$24.00    |
| 157-SS-    | 3/8" O.D. x 20" | Toilet    | Plastic Nut to Toilet | \$26.00    |
| 159-MN-SS- | 3/8" O.D. x 9"  | Toilet    | Metal Nut to Toilet   | \$29.00    |
| 156-MN-SS- | 3/8" O.D. x 12" | Toilet    | Metal Nut to Toilet   | \$29.00    |
| 157-MN-SS- | 3/8" O.D. x 20" | Toilet    | Metal Nut to Toilet   | \$30.00    |