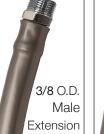

## Decorative Flexible Stainless Steel Braided Supply Lines FOR USE WITH 3/8" O.D. SUPPLY VALVES – antimicrobial, resistant to most household cleaners

| ITEM       | LENGTH          | HOOKUP    | SPECIFICATION         | LIST PRICE |
|------------|-----------------|-----------|-----------------------|------------|
| 129-SS-    | 3/8" O.D. x 9"  | Faucet    | Metal Nut             | \$20.00    |
| 130-SS-    | 3/8" O.D. x 12" | Faucet    | Metal Nut             | \$20.00    |
| 132-SS-    | 3/8" O.D. x 16" | Faucet    | Metal Nut             | \$21.00    |
| 136-SS-    | 3/8" O.D. x 20" | Faucet    | Metal Nut             | \$23.00    |
| 137-SS-    | 3/8" O.D. x 30" | Faucet    | Metal Nut             | \$41.00    |
| 138-SS-    | 3/8" O.D. x 36" | Faucet    | Metal Nut             | \$52.00    |
| 177-SS-    | 3/8" O.D. x 20" | Extension | 3/8" O.D. Male        | \$26.00    |
| 159-SS-    | 3/8" O.D. x 9"  | Toilet    | Plastic Nut to Toilet | \$24.00    |
| 156-SS-    | 3/8" O.D. x 12" | Toilet    | Plastic Nut to Toilet | \$24.00    |
| 157-SS-    | 3/8" O.D. x 20" | Toilet    | Plastic Nut to Toilet | \$26.00    |
| 159-MN-SS- | 3/8" O.D. x 9"  | Toilet    | Metal Nut to Toilet   | \$29.00    |
| 156-MN-SS- | 3/8" O.D. x 12" | Toilet    | Metal Nut to Toilet   | \$29.00    |
| 157-MN-SS- | 3/8" O.D. x 20" | Toilet    | Metal Nut to Toilet   | \$30.00    |