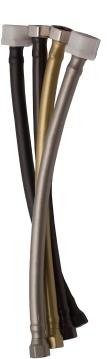

Decorative Flexible Stainless Steel

ANTIMICROBIAL COVER AND IMPERVIOUS TO CHEMICALS

JACLOFI

Flexible lengths for toilets up to 20" and basins up to 36"

DECORATIVE FLEAM Blends with and enhances JACLO and other manufacturers' finishes