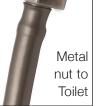

## Decorative Flexible Stainless Steel Braided Supply Lines FOR USE WITH 3/8" O.D. SUPPLY VALVES – antimicrobial, resistant to most household cleaners

| ITEM       | LENGTH          | HOOKUP    | SPECIFICATION         | LIST PRICE |
|------------|-----------------|-----------|-----------------------|------------|
| 129-SS-    | 3/8" O.D. x 9"  | Faucet    | Metal Nut             | \$20.00    |
| 130-SS-    | 3/8" O.D. x 12" | Faucet    | Metal Nut             | \$20.00    |
| 132-SS-    | 3/8" O.D. x 16" | Faucet    | Metal Nut             | \$21.00    |
| 136-SS-    | 3/8" O.D. x 20" | Faucet    | Metal Nut             | \$23.00    |
| 137-SS-    | 3/8" O.D. x 30" | Faucet    | Metal Nut             | \$41.00    |
| 138-SS-    | 3/8" O.D. x 36" | Faucet    | Metal Nut             | \$52.00    |
| 177-SS-    | 3/8" O.D. x 20" | Extension | 3/8" O.D. Male        | \$26.00    |
| 159-SS-    | 3/8" O.D. x 9"  | Toilet    | Plastic Nut to Toilet | \$24.00    |
| 156-SS-    | 3/8" O.D. x 12" | Toilet    | Plastic Nut to Toilet | \$24.00    |
| 157-SS-    | 3/8" O.D. x 20" | Toilet    | Plastic Nut to Toilet | \$26.00    |
| 159-MN-SS- | 3/8" O.D. x 9"  | Toilet    | Metal Nut to Toilet   | \$29.00    |
| 156-MN-SS- | 3/8" O.D. x 12" | Toilet    | Metal Nut to Toilet   | \$29.00    |
| 157-MN-SS- | 3/8" O.D. x 20" | Toilet    | Metal Nut to Toilet   | \$30.00    |